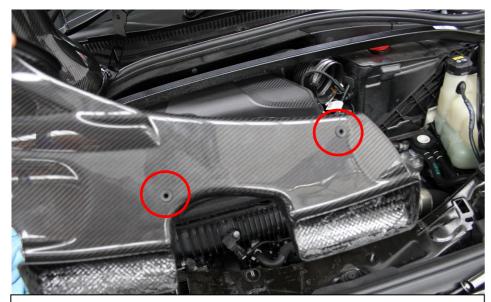

6. The airbox can now be lifted out of the engine bay. Also remove the bolt at the base of the battery tray as circled. This will be required to secure the intake later.

8. The new duct will be installed with these M6 Studs locating into the holes at the base of the carbon duct – see next photo.

## Installation Instructions:: F4X M135i M235i: Page 3

9. Here are the 2 holes which the studs go into.

11. Secure the left side by using the stock nut through the access hole as shown.

10. Install the duct into place.