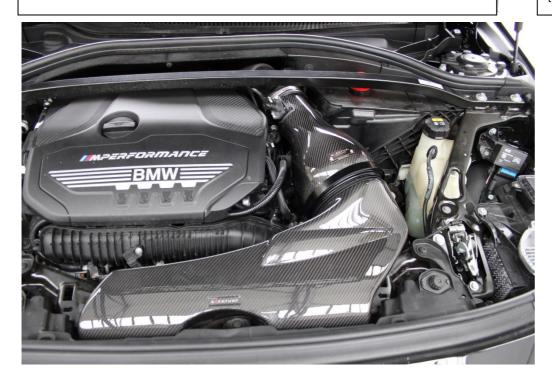

You have now completed the installation of the Eventuri F4X M135i M235i Intake System.

Please take all necessary precautions while installing this system. Eventuri cannot take responsibility for an incorrectly installed intake or any damage caused during installation.