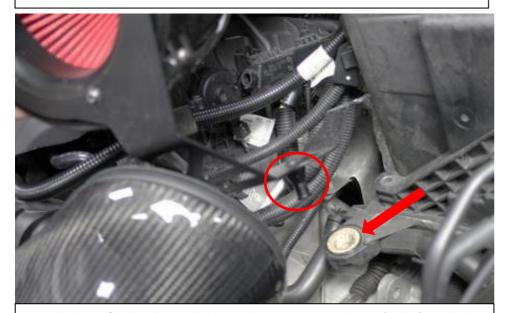

6. The airbox can now be lifted out of the engine bay. Also remove the bolt at the base of the battery tray as circled. This will be required to secure the intake later.

8. The new duct will be installed with these M6 Studs locating into the holes at the base of the carbon duct – see next photo.

12. Close the Access Hole with the supplied rubber plug.

13. Secure the remaining side by reaching into the opening.

15. At the base of the bracket on the housing there is a mounting locator (circled) – push this into the rubber grommet indicated by the arrow.