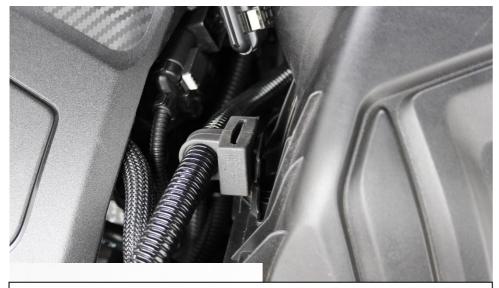

## Installation Instructions: F4X M135i M235i: Page 5

17. Secure the housing bracket with the bolt removed previously.

18. Reconnect the MAF plug and secure the hose clamp around the inlet tube. Do not over tighten.

You have now completed the installation of the Eventuri F4X M135i M235i Intake System.

Please take all necessary precautions while installing this system. Eventuri cannot take responsibility for an incorrectly installed intake or any damage caused during installation.