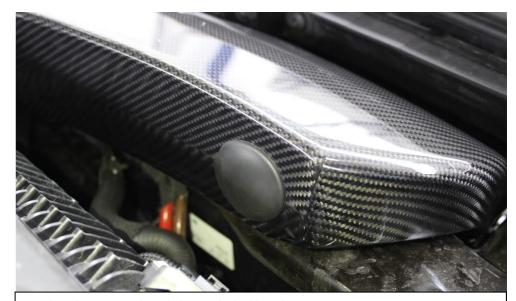

12. Close the Access Hole with the supplied rubber plug.

13. Secure the remaining side by reaching into the opening.

15. At the base of the bracket on the housing there is a mounting locator (circled) – push this into the rubber grommet indicated by the arrow.