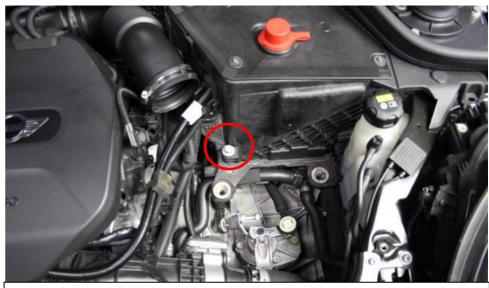

6. The airbox can now be lifted out of the engine bay. Also remove the bolt at the base of the battery tray as circled. This will be required to secure the intake later.

8. The new duct will be installed with these M6 Studs locating into the holes at the base of the carbon duct – see next photo.