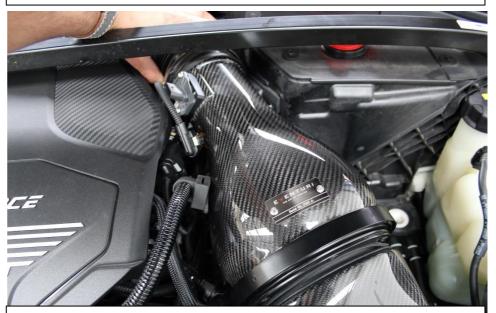

14. Push the filter housing into the turbo inlet pipe. Make sure it is all the way in. The pipe should almost touch the MAF sensor holder.

16. Line up the filter housing with the duct and then secure the bracket with the Bolt removed previously. See next step.

## Installation Instructions: F4X M135i M235i: Page 5

17. Secure the housing bracket with the bolt removed previously.

18. Reconnect the MAF plug and secure the hose clamp around the inlet tube. Do not over tighten.