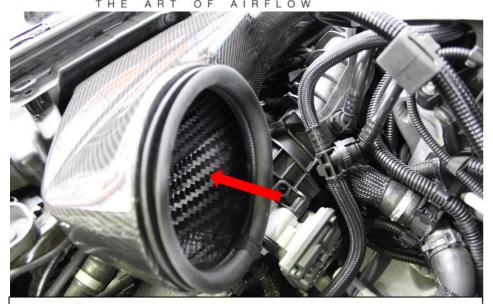

## Installation Instructions: F4X M135i M235i: Page 5

17. Secure the housing bracket with the bolt removed previously.

18. Reconnect the MAF plug and secure the hose clamp around the inlet tube. Do not over tighten.