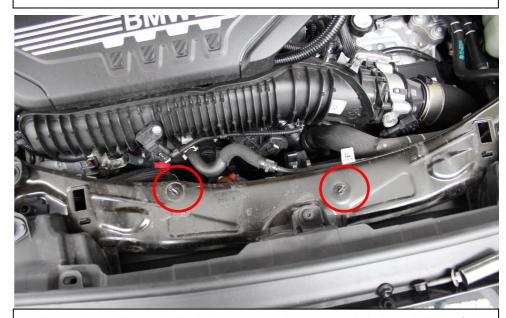

## Installation Instructions:: F4X M135i M235i: Page 3

9. Here are the 2 holes which the studs go into.

11. Secure the left side by using the stock nut through the access hole as shown.

10. Install the duct into place.