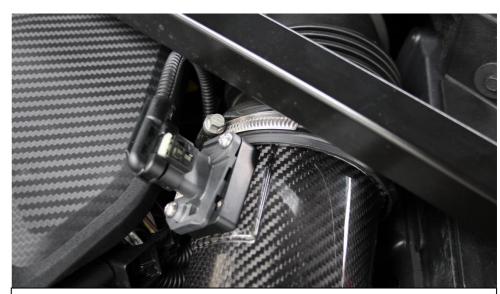

## Installation Instructions: F4X M135i M235i: Page 5

17. Secure the housing bracket with the bolt removed previously.

18. Reconnect the MAF plug and secure the hose clamp around the inlet tube. Do not over tighten.

You have now completed the installation of the Eventuri F4X M135i M235i Intake System.

Please take all necessary precautions while installing this system. Eventuri cannot take responsibility for an incorrectly installed intake or any damage caused during installation.