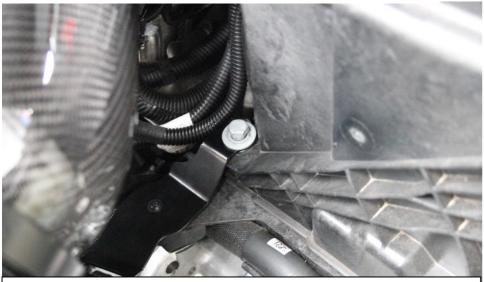

## Installation Instructions: F4X M135i M235i: Page 5

17. Secure the housing bracket with the bolt removed previously.

18. Reconnect the MAF plug and secure the hose clamp around the inlet tube. Do not over tighten.