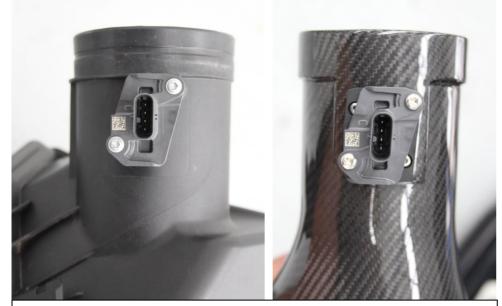

## Installation Instructions: F4X M135i M235i: Page 2

5. Remove the rubber loom holder from the left side of the airbox.

7. Remove the MAF Sensor from the stock airbox and install into the carbon housing using the supplied M4 screws. DO NOT USE THE STOCK SCREWS.

## Installation Instructions: F4X M135i M235i: Page 5

17. Secure the housing bracket with the bolt removed previously.

18. Reconnect the MAF plug and secure the hose clamp around the inlet tube. Do not over tighten.