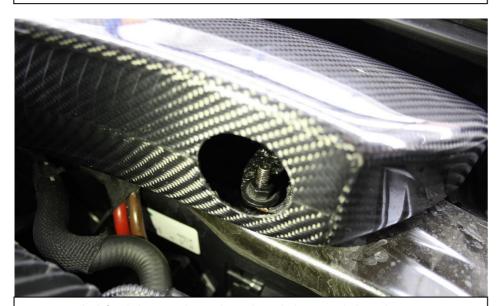

## Installation Instructions:: F4X M135i M235i: Page 3

9. Here are the 2 holes which the studs go into.

11. Secure the left side by using the stock nut through the access hole as shown.

10. Install the duct into place.

12. Close the Access Hole with the supplied rubber plug.

13. Secure the remaining side by reaching into the opening.

15. At the base of the bracket on the housing there is a mounting locator (circled) – push this into the rubber grommet indicated by the arrow.