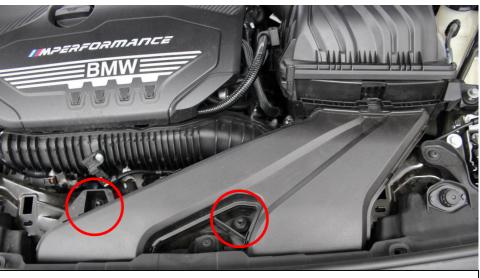

6. The airbox can now be lifted out of the engine bay. Also remove the bolt at the base of the battery tray as circled. This will be required to secure the intake later.

8. The new duct will be installed with these M6 Studs locating into the holes at the base of the carbon duct – see next photo.

## Installation Instructions:: F4X M135i M235i: Page 3

9. Here are the 2 holes which the studs go into.

11. Secure the left side by using the stock nut through the access hole as shown.

10. Install the duct into place.