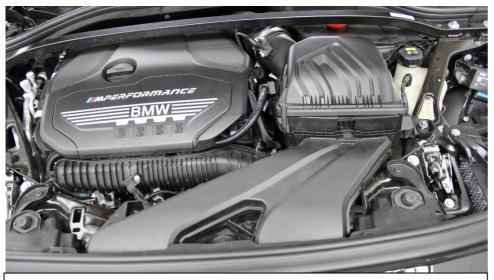

1. We will start by removing the stock airbox and duct.

3. Disconnect the MAF sensor Plug. Loosen the hose clamp around the tube.

2. Remove the 2 M6 nuts holding the duct in place. Remove the duct by unclipping it from the airbox.

4. Remove the M6 Bolt on the right side of the airbox which holds it in place.

## Installation Instructions: F4X M135i M235i: Page 2

5. Remove the rubber loom holder from the left side of the airbox.

7. Remove the MAF Sensor from the stock airbox and install into the carbon housing using the supplied M4 screws. DO NOT USE THE STOCK SCREWS.

6. The airbox can now be lifted out of the engine bay. Also remove the bolt at the base of the battery tray as circled. This will be required to secure the intake later.

8. The new duct will be installed with these M6 Studs locating into the holes at the base of the carbon duct – see next photo.