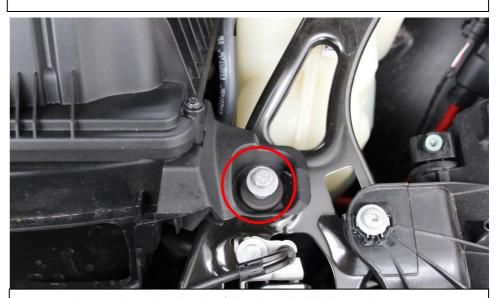

12. Close the Access Hole with the supplied rubber plug.

13. Secure the remaining side by reaching into the opening.

15. At the base of the bracket on the housing there is a mounting locator (circled) – push this into the rubber grommet indicated by the arrow.

14. Push the filter housing into the turbo inlet pipe. Make sure it is all the way in. The pipe should almost touch the MAF sensor holder.

16. Line up the filter housing with the duct and then secure the bracket with the Bolt removed previously. See next step.