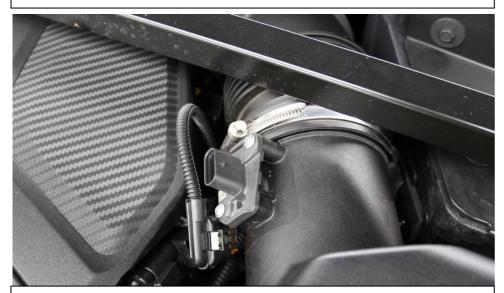

1. We will start by removing the stock airbox and duct.

3. Disconnect the MAF sensor Plug. Loosen the hose clamp around the tube.

2. Remove the 2 M6 nuts holding the duct in place. Remove the duct by unclipping it from the airbox.

## Installation Instructions: F4X M135i M235i: Page 5

17. Secure the housing bracket with the bolt removed previously.

18. Reconnect the MAF plug and secure the hose clamp around the inlet tube. Do not over tighten.

You have now completed the installation of the Eventuri F4X M135i M235i Intake System.

Please take all necessary precautions while installing this system. Eventuri cannot take responsibility for an incorrectly installed intake or any damage caused during installation.