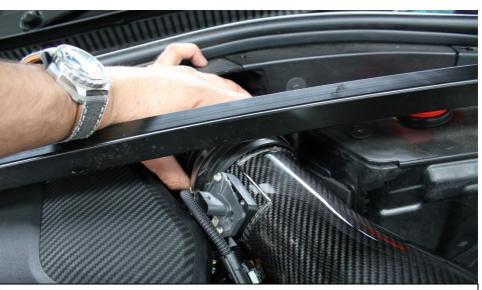

14. Push the filter housing into the turbo inlet pipe. Make sure it is all the way in. The pipe should almost touch the MAF sensor holder.

16. Line up the filter housing with the duct and then secure the bracket with the Bolt removed previously. See next step.